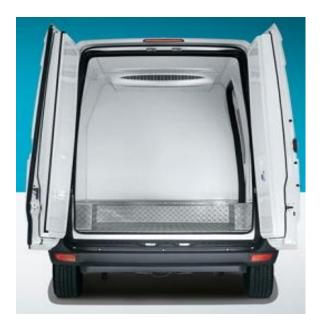

### THE SUMY VEHICLES

The CBG "compressed natural Biogas" engine is efficient and sustainable

-95% Pm2.5 - 45% CO2 -50% Noise

E-Cold Refrigeration System