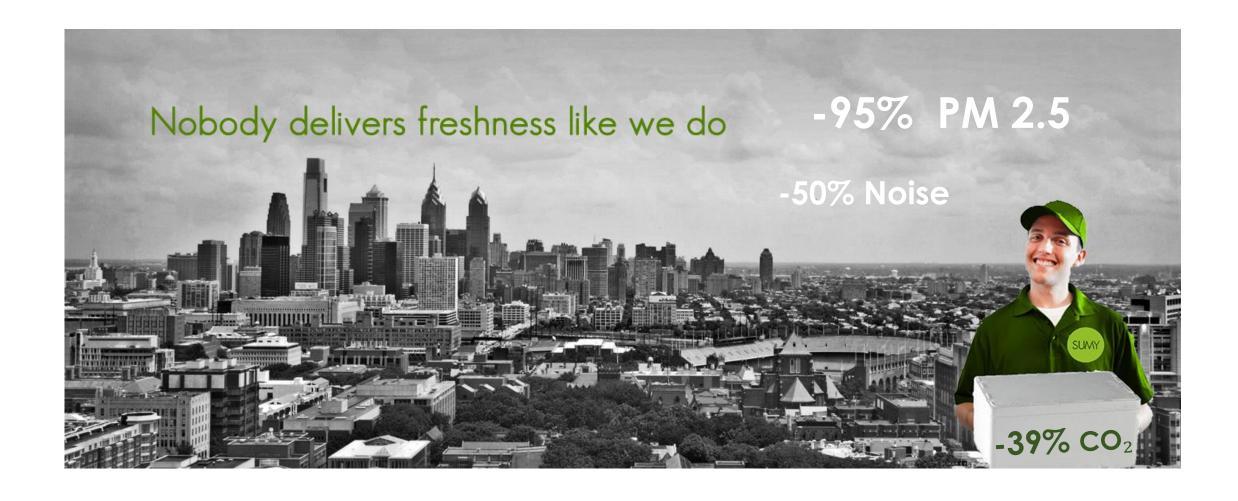

### THE SUMY VEHICLES

The CBG "compressed natural Biogas" engine is efficient and sustainable

-95% Pm2.5 - 45% CO2 -50% Noise

E-Cold Refrigeration System