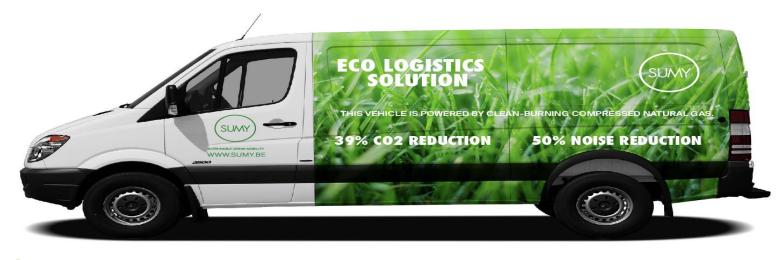

### THE SUMY VEHICLES

The CBG "compressed natural Biogas" engine is efficient and sustainable

-95% Pm2.5 - 45% CO2 -50% Noise

E-Cold Refrigeration System