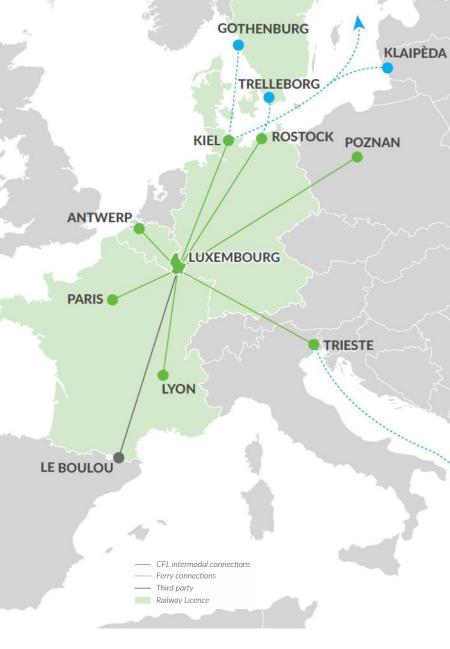

### Intermodal Hub Bettembourg/Dudelange

#### INTERMODAL HUB BETTEMBOURG

Capacity: 600.000 handlings/year (containers, craneable and non-craneable trailers) 2.333 Mio TKM\*1

210 departures per week\*2 (conventional freight trains)

45 departures per week (combined transport)

80 Locomotives & 3.200 wagons\*3

#### **EUROHUB SOUTH DUDELANGE**

250.000m2 of logistics warehouse facilities on the entire hub

**Eurohub Center Logistics Parc** 

Video Link: www.c4l.lu/eurohub

Intermodal Hub Mertert

**Automation**, Smart Logistics, Big Data, Blockchain, AI, AR and IoT are all transforming the industry and revolutionizing the way goods, services and information flow though the supply chain.