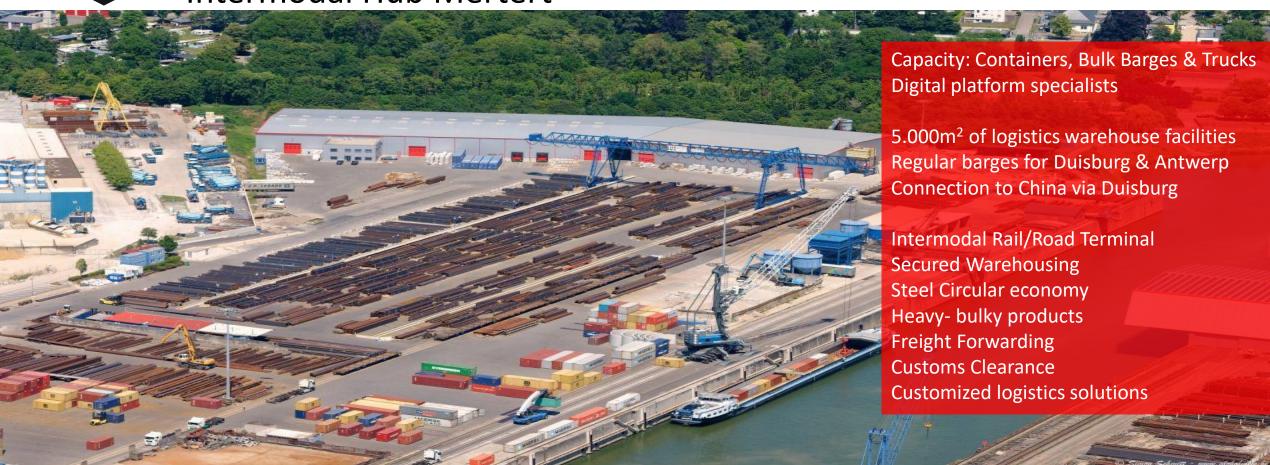

#### **EUROHUB SOUTH DUDELANGE**

250.000m2 of logistics warehouse facilities on the entire hub

**Eurohub Center Logistics Parc** 

Video Link: www.c4l.lu/eurohub

Intermodal Hub Mertert

**Automation**, Smart Logistics, Big Data, Blockchain, AI, AR and IoT are all transforming the industry and revolutionizing the way goods, services and information flow though the supply chain.