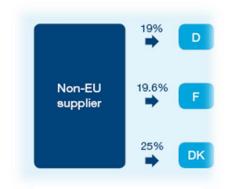

### **VAT Optimized Supply Chain**

B2B Activities - VAT optimizing supply chain - pre-financing optimization

In many EU-countries, a prepayment of import VAT has to be made at time of importing goods

#### **Pre-financing of VAT**

causes costs and unavailability of capital

In Luxembourg, the payment of the import tax is shifted without any conditions to the VAT return

#### No VAT pre-financing in case of import of goods

- Frees up capital tied up in VAT pre-financing
- ✓ Reduces cost of capital needed for VAT pre-financing