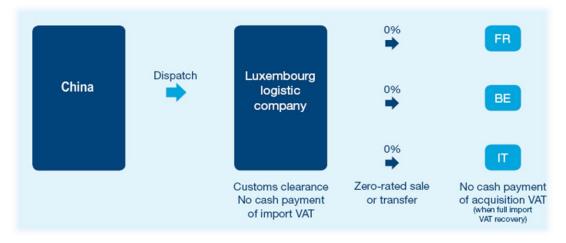

### **VAT Optimized Supply Chain**

B2B Activities - VAT optimizing supply chain - pre-financing optimization

In many EU-countries, a prepayment of import VAT has to be made at time of importing goods

#### **Pre-financing of VAT**

causes costs and unavailability of capital

In Luxembourg, the payment of the import tax is shifted without any conditions to the VAT return

#### No VAT pre-financing in case of import of goods

- Frees up capital tied up in VAT pre-financing
- ✓ Reduces cost of capital needed for VAT pre-financing