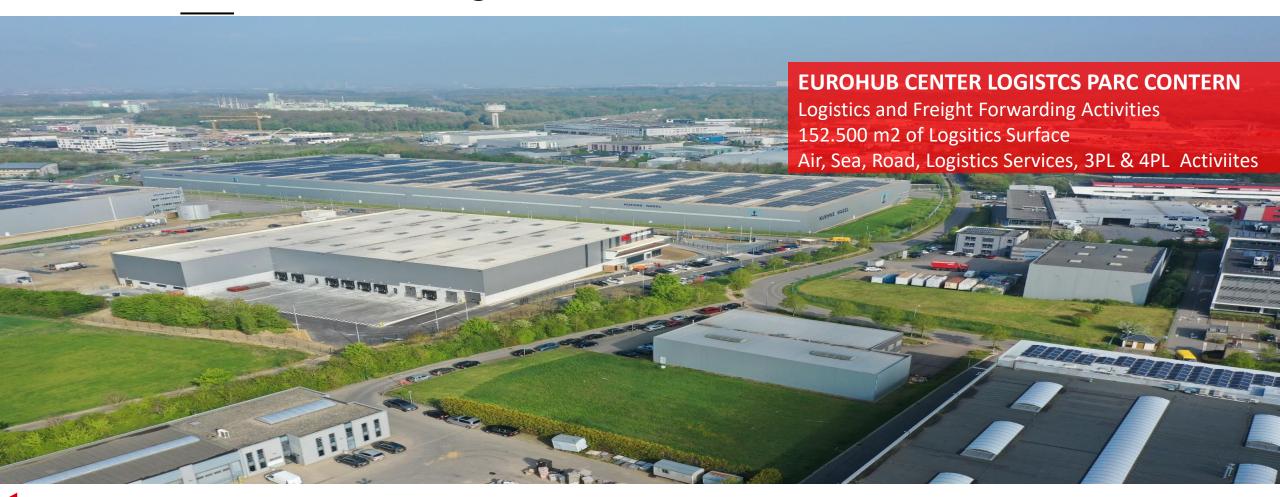

#### **EUROHUB SOUTH DUDELANGE**

250.000m2 of logistics warehouse facilities on the entire hub

**Eurohub Center Logistics Parc** 

Video Link: www.c4l.lu/eurohub

Intermodal Hub Mertert

**Automation**, Smart Logistics, Big Data, Blockchain, AI, AR and IoT are all transforming the industry and revolutionizing the way goods, services and information flow though the supply chain.