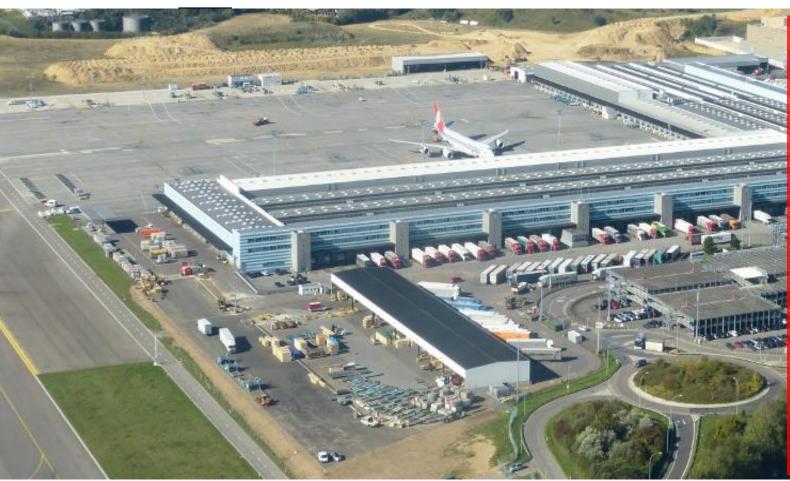

: 3,6% of total workforce

"Priority on Cargo" LUX Aircargo Center, Findel

#### Figures:

**1.200.000 tons** Annual Capacity **58.000 m2** On-site forwarder logistics centre:

Securest, fastest and efficient ground handling operations:

2 hours for unloading and loading of a Boeing 747/8F

2 hours for Thru ULD's to RFS Road Feeder Service

12 x dedicated wide body aircraft positions

State of the Art Healthcare & Pharmaceuticals Centre

(EU GDP 2014): 818 m² 2-8 °C & 1600 m² 15-25 °C &

6 temperature-controlled truck docks

12 dedicated full freighter handling positions

113 truck docks and sufficient truck parking positions

90 connections worldwide to every continent

Over 30 flights/week connecting Luxembourg (CV) to China

Products under IV Verticals: Perishables, GDP
Pharmaceuticals, DGR Hazardous Goods, Valuable goods
under TAPA, High Tech, Techcom & Mobility, Live animals,
Off-sized cargo.